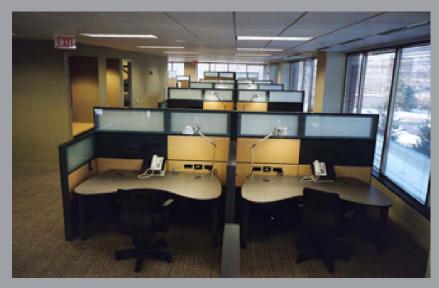

### **Project:**

- Space planning
- Specification of furniture & finishes
- New furnishings

#### **Location:**

- Cincinnati, Ohio

### **Project Data:**

- 35,000 sq. ft.
- 150 employees
- Reduces sq. ft. from 70,000 to 35,000 with same number of associates

#### Manufacturer:

- Teknion