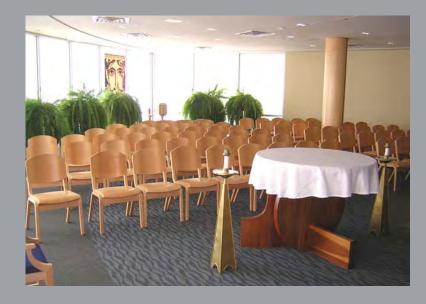

# **Purcell Marian School**

# **Project:**

- Library
- Conference Room
- School Chapel

#### **Location:**

- Cincinnati, Ohio

### **Project Data:**

- **GBBN** Architects
- 7,700 sq. ft.

- Falcon
- Chromcraft
- Sauder
- Montel