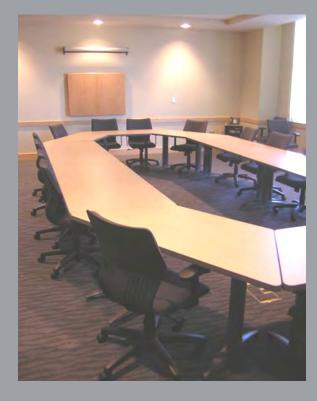

# **Purcell Marian School**

# **Project:**

- Library
- Conference Room
- School Chapel

#### **Location:**

- Cincinnati, Ohio

## **Project Data:**

- GBBN Architects
- 7,700 sq. ft.

- Falcon
- Chromcraft
- Sauder
- Montel