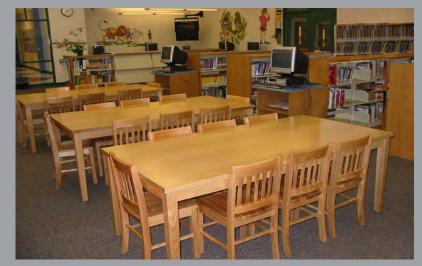

# **Purcell Marian School**

# **Project:**

- Library
- Conference Room
- School Chapel

#### **Location:**

- Cincinnati, Ohio

### **Project Data:**

- **GBBN** Architects
- 7,700 sq. ft.

- Falcon
- Chromcraft
- Sauder
- Montel