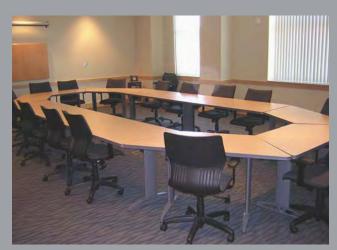

# **Purcell Marian School**

# **Project:**

- Library
- Conference Room
- School Chapel

#### **Location:**

- Cincinnati, Ohio

### **Project Data:**

- **GBBN** Architects
- 7,700 sq. ft.

- Falcon
- Chromcraft
- Sauder
- Montel