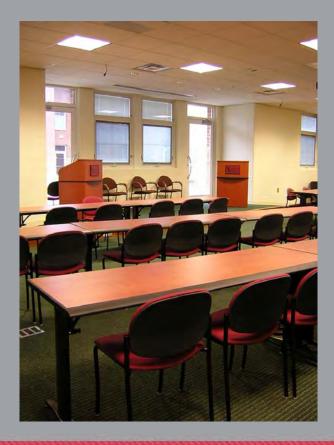

# **Indian Hill Schools**

## **Project:**

- Indian Hill High School

### **Location:**

- Indian Hill, Ohio

- All Seating
- Bretford
- JSI
- KI
- Teknion
- Thonet