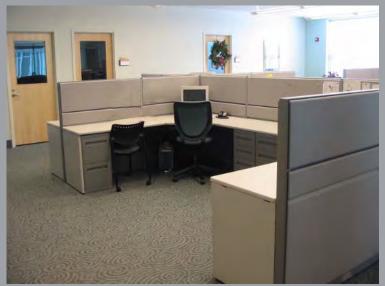

# **Wright State University**

### **Project:**

- Millett Hall
- Replaced Steelcase& Haworth systemssupplier

#### **Location:**

- Fairborn, Ohio

### **Project Data:**

- 80,000 sq. ft.
- 17 Departments
- 52 Stations
- 7 Private Offices
- Purchased on I.U.C. Contract